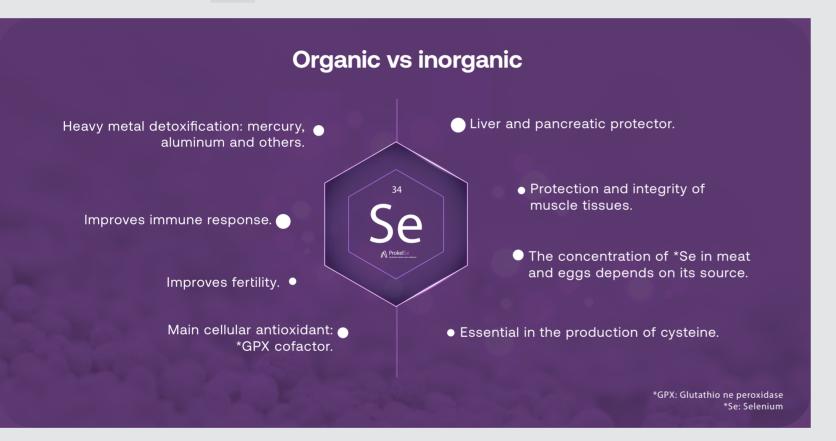

# Why organic Se has greater bioavailability?

- Greater stability within the gastrointestinal tract.
- More soluble in the absorption zone.
- Greater absorption through the epithelial membrane.
- Improve the metabolic equivalent.