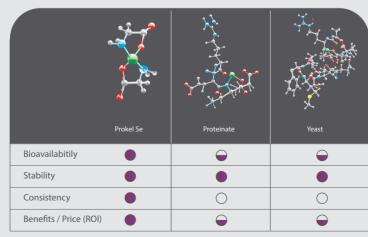

## 3. Benefits of using Prokel Se

- · Bioavailability.
- · Increased productivity and immune response.
- · Greater cost:benefit ratio.
- · Chelation force.
- · Inexpensive replacement.
- · Environmental impact of replacement.
- · Carcass quality.
- · Se in muscle and egg.
- · Improves FCR in broiler.