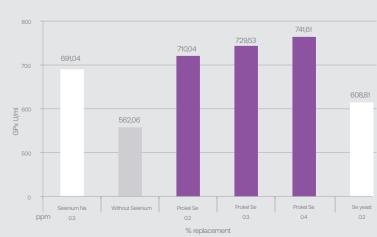

#### Glutathione peroxidase enzyme as a biomarker of Se in broilers at 38 days. Number of animals/pen: 30 - Genetic line: Ross AP males - Number of treatments: 7 - Repetitions: 6